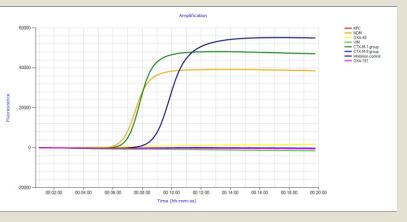

## Find out more and contact us under support@eazyplex.com

The **eazyplex**® test system is a freeze dried ready to use amplification reaction and can be stored direct at the workplace. During the amplification the result is shown in Real-Time.