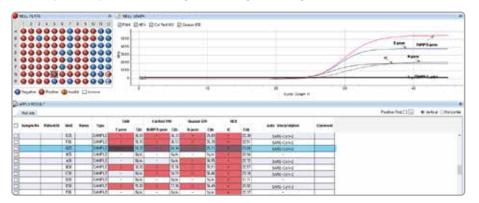

# Convenient data interpretation by Seegene Viewer

The example of the postive result for E gene, RdRP/S gene and N gene of SARS-CoV-2

The result represents the positive result for E gene of *Sarbecovirus*, RdRP/S gene and N gene of SARS-CoV-2 in FAM, Cal Red 610 and Quasar 670 channel, respectively.

### Seegene Viewer

### **Automated interpretation S/W**

Optimal software for simultaneous multiplex test data analysis

- a Interface specialized for multiplex testing
- b. Interlocked with LIS
- **c.** Patient information input via barcode scanning system or LIS