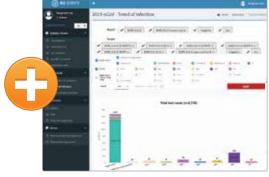

# Convenient data interpretation by Seegene Viewer

The example of the postive result for E gene, RdRP/S gene and N gene of SARS-CoV-2

The result represents the positive result for E gene of *Sarbecovirus*, RdRP/S gene and N gene of SARS-CoV-2 in FAM, Cal Red 610 and Quasar 670 channel, respectively.

### **Automated interpretation S/W**

Optimal software for simultaneous multiplex test data analysis

- a Interface specialized for multiplex testing
- b. Interlocked with LIS
- **c.** Patient information input via barcode scanning system or LIS