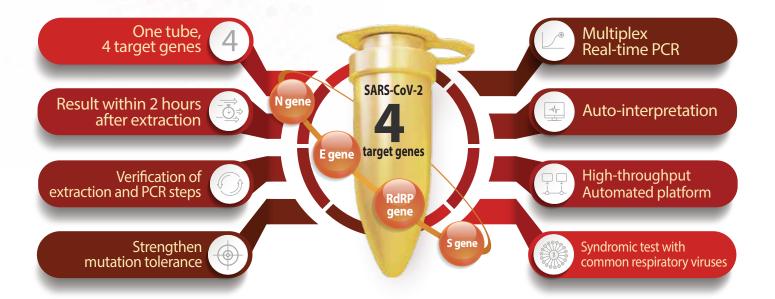

# SARS-CoV-2 Assay

Detection and identification of 4 target genes for SARS-CoV-2 using multiplex real-time PCR

N gene / S gene / RdRP gene / E gene

SARS-CoV-2 Assay

Detection and identification of 4 target genes for SARS-CoV-2 using multiplex real-time PCR

Allplex™ SARS-CoV-2 Assay is a multiplex real-time PCR assay to detect 4 target genes of SARS-CoV-2, a virus causing COVID-19 in a single tube. The assay is designed to detect RdRP, S and N genes specific for SARS-CoV-2, and E gene for all of *Sarbecovirus* including SARS-CoV-2. It can be applied on Seegene's automated system that enables high throughput testing.

# **Analytes**

- N gene
- S gene
- RdRP gene
- E gene
- Internal Control (IC)
- \* S gene and RdRP gene are both detected in 1 signal.

## **High Accuracy**

- Detecting 4 target genes of SARS-CoV-2 to complement genetic variation
- Targeting the conserved region in SARS-CoV-2 with low mutation frequencies

## **High-throughput test**

- High throughput test with Seegene's automated platform
- Results within 2 hours after nucleic acid extraction