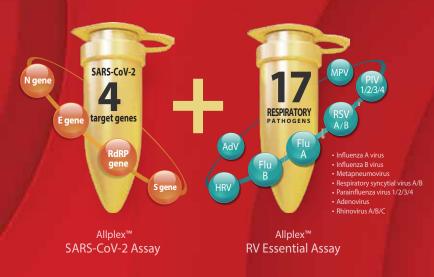

Allplex™ SARS-CoV-2 Assay is a multiplex real-time PCR assay to detect 4 target genes of SARS-CoV-2, a virus causing COVID-19 in a single tube. The assay is designed to detect RdRP, S and N genes specific for SARS-CoV-2, and E gene for all of *Sarbecovirus* including SARS-CoV-2. It can be applied on Seegene's automated system that enables high throughput testing.

# **Analytes**

- N gene
- S gene
- RdRP gene
- E gene
- Internal Control (IC)
- \* S gene and RdRP gene are both detected in 1 signal.

# Syndromic test for detecting SARS-CoV-2 and common respiratory viruses

Allplex™ SARS-CoV-2 Assay enables a combination test with Allplex™ RV Essential Assay, including influenza A and B, metapneumovirus, parainfluenza virus 1/2/3/4, adenovirus A/B/C/D/E, rhinovirus A/B/C and respiratory syncytial virus A/B, to provide more insights for diagnosis of symptomatic patients.